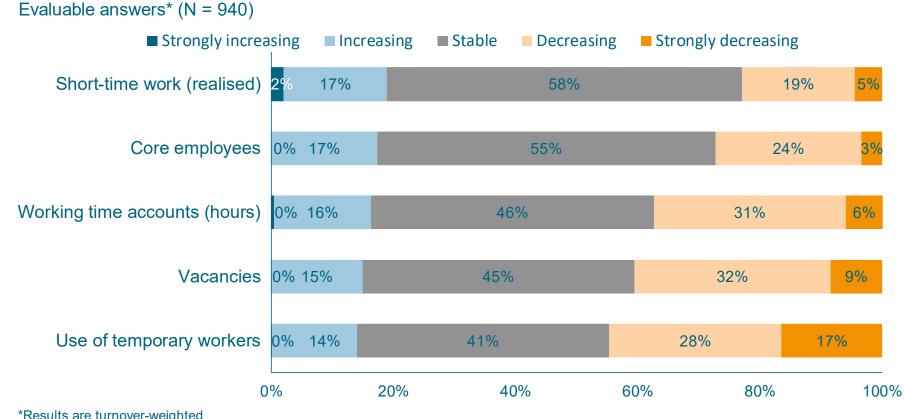

#### Machinery and equipment manufacturing: Personel situation next /// **VDMA** 6 months

Evaluable answers\* (N = 940)

\*Results are turnover-weighted

Source: VDMA economic survey, Q1/2025