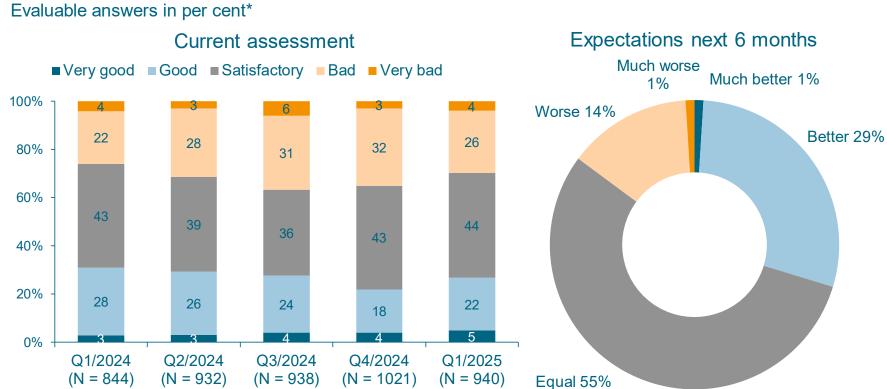

#### Machinery and equipment manufacturing: current assessment and business expectations for the next 6 months

\*Results are turnover-weighted Source: VDMA Economic surveys