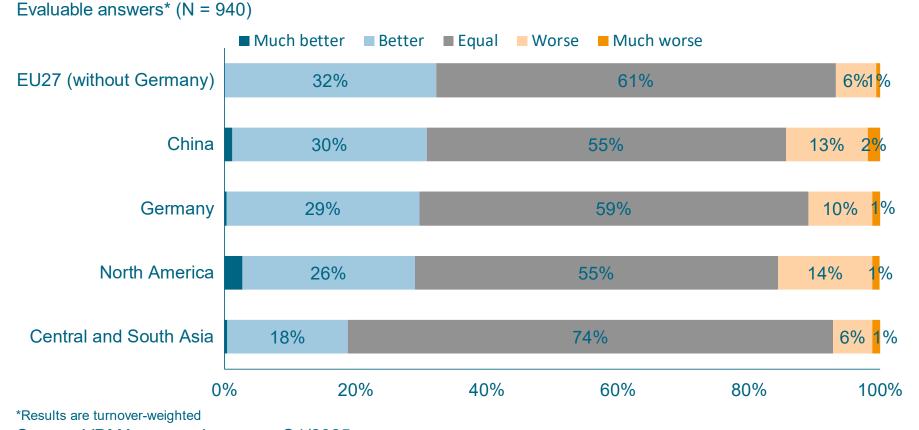

# Machinery and equipment manufacturing: Sales opportunities in next 6 months by region

Source: VDMA economic survey, Q1/2025