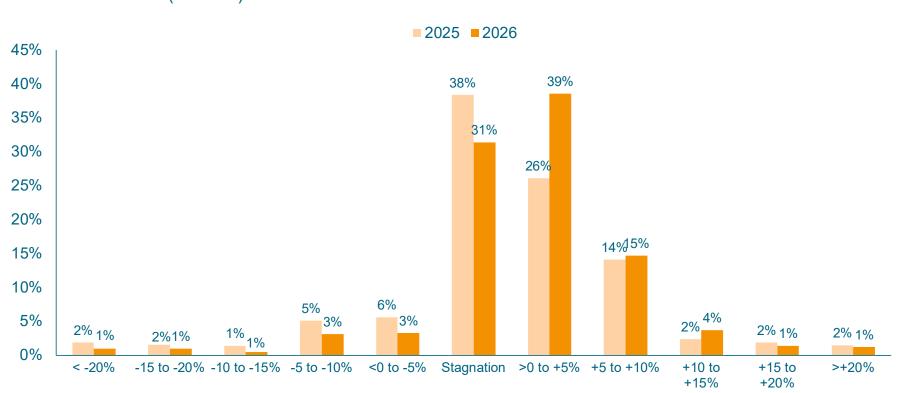

# Machinery and equipment manufacturing: Investments 2025 and 2025 (previous year comparison, nominal)

Evaluable answers\* (N = 940)

\*Results are turnover-weighted Source: VDMA economic survey, Q1/2025